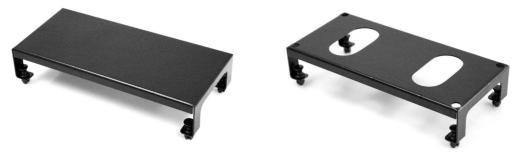

# **Masking panels**

#### FEATURES & BENEFITS:

- Aesthetic performance powder coated sheet,
- Dedicated to mount in LogiWire media boxes,
- Modules mounted vertically or horizontally,
- Assembly On-Click,
- Flexibility easy to change the position of the panel,
- Allows masking cable bundles inside the media box,
- Protection of cable bundles from damage,

### FLW-BMP-T1:

| Type: | LOGIWIRE       | 26.02.2013 |
|-------|----------------|------------|
|       | Masking panels | REV: 0     |
|       |                | DK         |
| Code: | FLW-BMP-TX     |            |

## FLW-BMP-T2:

- Two cable entries, ٠
- Mounting holes for masking panel, •