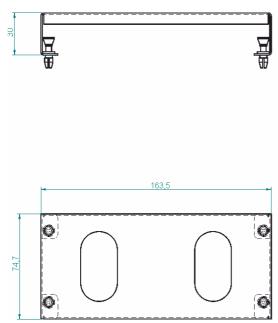

#### **TECHNICAL SPECIFICATION:**

## FLW-BMP-T2:

- Two cable entries, ٠
- Mounting holes for masking panel, •