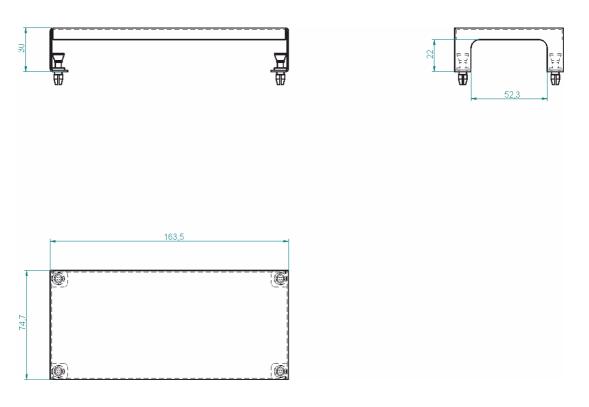

#### **TECHNICAL SPECIFICATION:**

### FLW-BMP-T1:

| Type: | LOGIWIRE       | 26.02.2013 |
|-------|----------------|------------|
|       | Masking panels | REV: 0     |
|       |                | DK         |
| Code: | FLW-BMP-TX     |            |