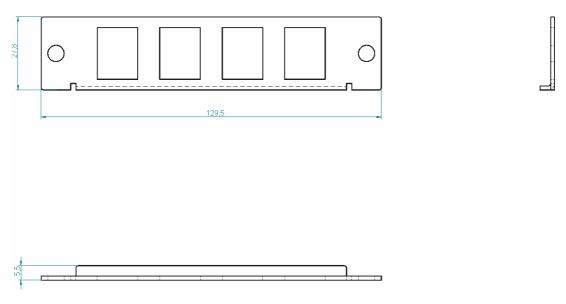

#### FLW-APK-M4:

| Type: | LOGIWIRE       | 26.02.2013 |
|-------|----------------|------------|
|       | Adapter panels | REV: 0     |
|       |                | DK         |
| Code: | FLW-APX-MX     |            |