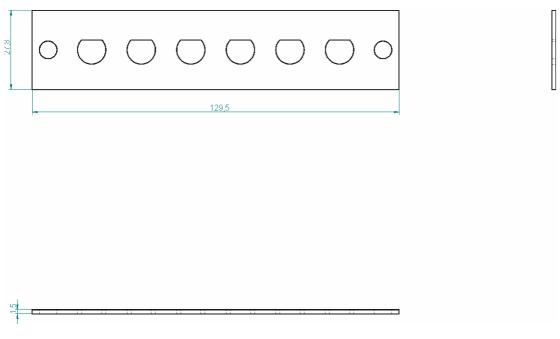

nting modules expand the functionality of the system with the ability to install additional hardware or connection and termination of telecommunication installations.

#### **FEATURES & BENEFITS:**

- Aesthetic performance powder coated sheet,
- Dedicated to mount in LogiWire media boxes with dedicated bracket,
- Assembly On-Click,
- Used to extend the Logiwire system with any "keystone" modules,

#### **TECHNICAL SPECIFICATION:**

• Possibility of installing two adapter panels In dedicated bracket

#### FLW-APK-M4:







| Type: | LOGIWIRE       | 26.02.2013 |
|-------|----------------|------------|
|       | Adapter panels | REV: 0     |
|       |                | DK         |
| Code: | FLW-APX-MX     |            |

## LogiWire - assembly modules

#### FLW-APK-M6:



#### FLW-APF-M6:



### **ORDERING INFORMATION'S:**

FLW-APK-M4 Adapter panel 4xkeystone FLW-APK-M6 Adapter panel 6xkeystone FLW-APF-M6 Adapter panel 6xF-connector

Important notice:
Buyer and/or user of this product has to make sure before using this product that it is suitable for the intended use. All questions of liability relating to this product are subject – in accordance with the prevailing – to the Term of Sale of the selling Fibrain subsidiary.