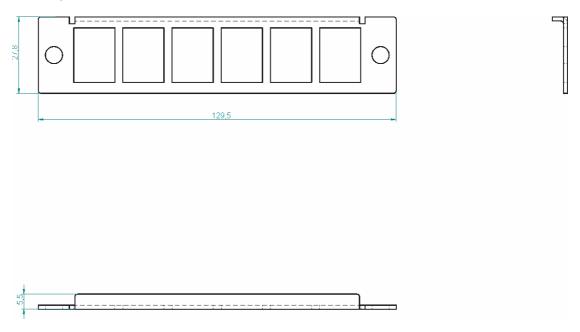

installations.

Mounting modules expand the functionality of the system with the ability to install additional hardware or connection and termination of telecommunication installations.

#### **FEATURES & BENEFITS:**

- Aesthetic performance powder coated sheet,
- Dedicated to mount in LogiWire media boxes with dedicated bracket,
- Assembly On-Click,
- Used to extend the Logiwire system with any "keystone" modules,

#### **TECHNICAL SPECIFICATION:**

• Possibility of installing two adapter panels In dedicated bracket

#### FLW-APK-M4:







| Type: | LOGIWIRE       | 26.02.2013 |
|-------|----------------|------------|
|       | Adapter panels | REV: 0     |
|       |                | DK         |
| Code: | FLW-APX-MX     |            |

## LogiWire - assembly modules

#### FLW-APK-M6:



#### FLW-APF-M6:



### **ORDERING INFORMATION'S:**

FLW-APK-M4 Adapter panel 4xkeystone FLW-APK-M6 Adapter panel 6xkeystone FLW-APF-M6 Adapter panel 6xF-connector

Important notice:
Buyer and/or user of this product has to make sure before using this product that it is suitable for the intended use. All questions of liability relating to this product are subject – in accordance with the prevailing – to the Term of Sale of the selling Fibrain subsidiary.