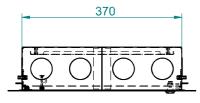

## **TECHNICAL SPECIFICATION:**

| Dimensions  |             |            | The amount and type of culverts |                  |                  |                  |
|-------------|-------------|------------|---------------------------------|------------------|------------------|------------------|
| Length [mm] | Height [mm] | Depth [mm] | Rim [mm]                        | Left/right       | Up/Down          | Back             |
| 370         | 1220        | 100        | 434x1274                        | 3x¢50mm knockout | 4x¢50mm knockout | 14xq50mm przelot |