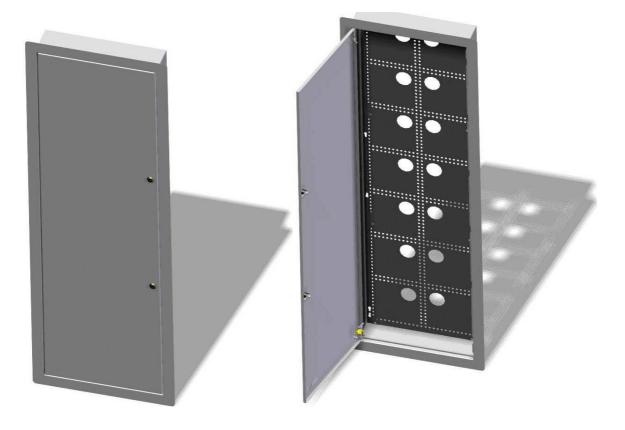

#### **INTRODUCTION:**

Fibrain LogiWire is a system that integrates in one place external and internal communications systems. This solution is dedicated for residential construction and small commercial installations. Mounting Boxes are the main point of the whole system LogiWire. Due to a special perforation, it is possible to install the mounting modules in both vertical and horizontal.

#### **FEATURES & BENEFITS:**

- Flush mounted,
- Aesthetic performance powder coated sheet,
- Equipped with lock,
- Lot of cable entries easy to install cables,
- Mounting of a right or left sided,
- Perforations allow to assembly modules and devices,
- Modules mounted vertically or horizontally,
- Flexibility easy of reconfiguration of boxes equipment,
- Compliant with TIA 570-B,