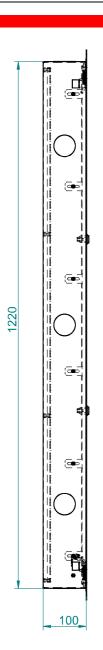

## **TECHNICAL SPECIFICATION:**

| Dimensions  |             |            | The amount and type of culverts |                  |                  |                  |
|-------------|-------------|------------|---------------------------------|------------------|------------------|------------------|
| Length [mm] | Height [mm] | Depth [mm] | Rim [mm]                        | Left/right       | Up/Down          | Back             |
| 370         | 1220        | 100        | 434x1274                        | 3x¢50mm knockout | 4x¢50mm knockout | 14xq50mm przelot |