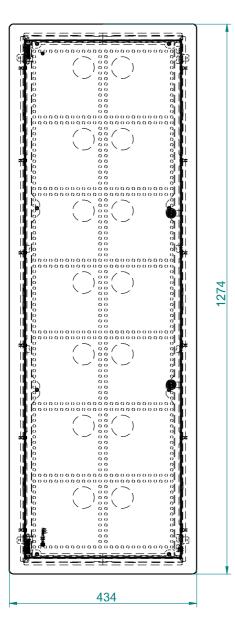

## **TECHNICAL SPECIFICATION:**

| Dimensions  |             |            | The amount and type of culverts |                  |                  |                  |
|-------------|-------------|------------|---------------------------------|------------------|------------------|------------------|
| Length [mm] | Height [mm] | Depth [mm] | Rim [mm]                        | Left/right       | Up/Down          | Back             |
| 370         | 1220        | 100        | 434x1274                        | 3x¢50mm knockout | 4x¢50mm knockout | 14xq50mm przelot |