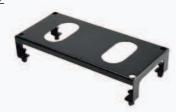

### **Features**

- Cover extra cables inside mounitng box
- Protect cables against damage
- Height of cable entry: 30 mm
- Mounting openings for masking frames